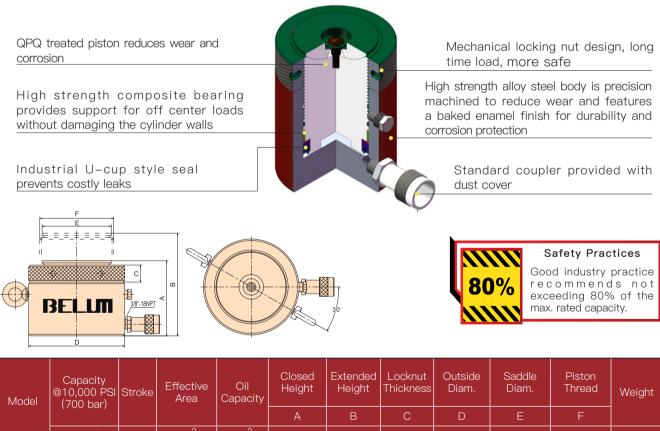

## BMLL SERIES PANCAKE LOCKNUT CYLINDER

CAPACITY: 60-500T MAX. PRESSURE: 700 Bar LOAD RETURN

The BMLL-series is a design that features a threaded piston rod and lock ring. When the lock ring is screwed down and engaged with the cylinder body, the load can be held mechanically for extended periods. These cylinders are ideally suited to bridge construction and maintenance and jacking applications requiring safe extended load holding. All BMLL-Series cylinders feature a hard chrome bore for

| Model    | (700 bar)    | Stroke | Area            | Capacity        | i loigint | i loigitt |    | Diam. | Diam. | 11110000   | vveight |
|----------|--------------|--------|-----------------|-----------------|-----------|-----------|----|-------|-------|------------|---------|
|          |              |        |                 |                 | А         | В         | С  | D     | E     | F          |         |
|          | Metric Ton   | mm     | cm <sup>2</sup> | cm <sup>3</sup> | mm        | mm        | mm | mm    | mm    | mm         | kg      |
| BMLL-602 | 60           | 50     | 86.6            | 433             | 125       | 175       | 28 | 140   | 96    | Tr 104×4   | 14.5    |
| BMLL-100 | <b>2</b> 100 | 50     | 143.1           | 715             | 137       | 187       | 31 | 175   | 126   | Tr 134.5×6 | 23.5    |
| BMLL-160 | <b>2</b> 160 | 45     | 226.9           | 1021            | 148       | 193       | 40 | 220   | 159   | Tr 170×6   | 41.5    |
| BMLL-200 | <b>2</b> 200 | 45     | 283.4           | 1275            | 155       | 200       | 43 | 245   | 180   | Tr 190×6   | 57      |
| BMLL-250 | <b>2</b> 250 | 45     | 362.9           | 1633            | 159       | 204       | 44 | 275   | 200   | Tr 215×6   | 74      |
| BMLL-400 | <b>2</b> 400 | 45     | 551.3           | 2481            | 178       | 223       | 55 | 350   | 250   | Tr 265×6   | 134     |
| BMLL-500 | <b>2</b> 520 | 45     | 730.3           | 3286            | 192       | 237       | 62 | 400   | 290   | Tr 305×6   | 189     |
|          |              | -      |                 |                 |           |           |    |       |       |            | -       |